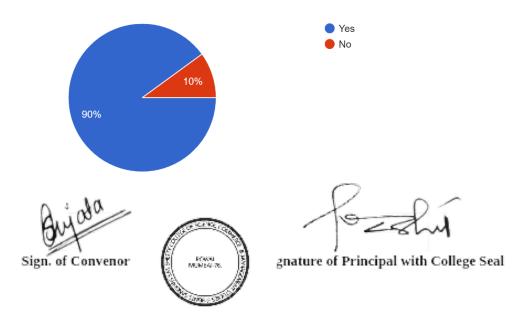

## Food Carnival'21 - Feedback

| Contact | Number |
|---------|--------|

Was there any difficulty faced by you during the entire course of the event? Do you think that the DLLE
Department has maintained it's
sanity in accordance with the
aforementioned rules and have
followed it promptly without any
loopholes?

Sign. of Convenor

| Were all your queries<br>regarding the event<br>answered in a professional<br>way by our team? | Would you like to be part of such an event again ? | Do you think this event relevant in current times ? |
|------------------------------------------------------------------------------------------------|----------------------------------------------------|-----------------------------------------------------|
| Yes                                                                                            | Yes                                                | Yes                                                 |
| Yes                                                                                            | Yes                                                | Maybe                                               |
| No                                                                                             | Yes                                                | Yes                                                 |
| Yes                                                                                            | Yes                                                | Yes                                                 |
| Yes                                                                                            | Yes                                                | Yes                                                 |
| No                                                                                             | Yes                                                | Maybe                                               |
| Yes                                                                                            | Yes                                                | Yes                                                 |
| Yes                                                                                            | Yes                                                | Maybe                                               |
| Yes                                                                                            | Maybe                                              | Yes                                                 |
| Yes                                                                                            | Yes                                                | Yes                                                 |
| Yes                                                                                            | Maybe                                              | Yes                                                 |
| No                                                                                             | Yes                                                | Yes                                                 |
| Yes                                                                                            | Yes                                                | Yes                                                 |
| Yes                                                                                            | Maybe                                              | Yes                                                 |
| Yes                                                                                            | Yes                                                | Yes                                                 |
| Yes                                                                                            | Yes                                                | Yes                                                 |
| Yes                                                                                            | Yes                                                | Yes                                                 |
| Yes                                                                                            | Maybe                                              | Yes                                                 |
| Yes                                                                                            | Yes                                                | Yes                                                 |
| Yes                                                                                            | Maybe                                              | Yes                                                 |
| Yes                                                                                            | Yes                                                | Yes                                                 |