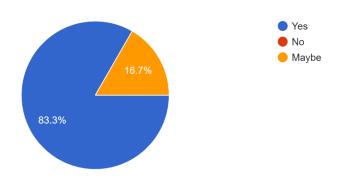

Sign. of Convenor

| Were all your queries<br>regarding the event<br>answered in a professional<br>way by our team? | Would you like to be part of such an event again ? | Do you think this event relevant in current times ? |
|------------------------------------------------------------------------------------------------|----------------------------------------------------|-----------------------------------------------------|
| Yes                                                                                            | Yes                                                | Yes                                                 |
| Yes                                                                                            | Yes                                                | Maybe                                               |
| No                                                                                             | Yes                                                | Yes                                                 |
| Yes                                                                                            | Yes                                                | Yes                                                 |
| Yes                                                                                            | Yes                                                | Yes                                                 |
| No                                                                                             | Yes                                                | Maybe                                               |
| Yes                                                                                            | Yes                                                | Yes                                                 |
| Yes                                                                                            | Yes                                                | Maybe                                               |
| Yes                                                                                            | Maybe                                              | Yes                                                 |
| Yes                                                                                            | Yes                                                | Yes                                                 |
| Yes                                                                                            | Maybe                                              | Yes                                                 |
| No                                                                                             | Yes                                                | Yes                                                 |
| Yes                                                                                            | Yes                                                | Yes                                                 |
| Yes                                                                                            | Maybe                                              | Yes                                                 |
| Yes                                                                                            | Yes                                                | Yes                                                 |
| Yes                                                                                            | Yes                                                | Yes                                                 |
| Yes                                                                                            | Yes                                                | Yes                                                 |
| Yes                                                                                            | Maybe                                              | Yes                                                 |
| Yes                                                                                            | Yes                                                | Yes                                                 |
| Yes                                                                                            | Maybe                                              | Yes                                                 |
| Yes                                                                                            | Yes                                                | Yes                                                 |