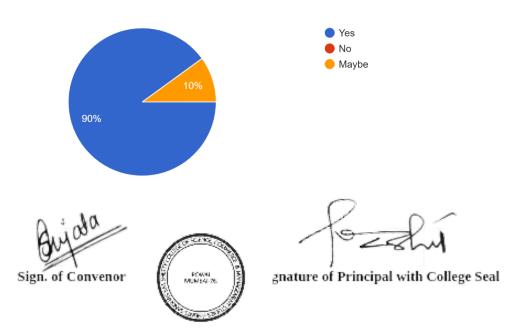

## Food Carnival'21 Feedback Analysis

30 responses

Was there any difficulty faced by you during the entire course of the event? 30 responses

Do you think that the DLLE Department has maintained it's sanity in accordance with the aforementioned rules and have followed it promptly without any loopholes?

30 responses

Were all your queries regarding the event answered in a professional way by our team? 30 responses

Would you like to be part of such an event again? 30 responses

Do you think this event relevant in current times? 30 responses