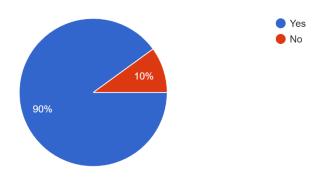

Sign. of Convenor

| Were all your queries<br>regarding the event<br>answered in a professional<br>way by our team? | Would you like to be part of such an event again ? | Do you think this event relevant in current times ? |
|------------------------------------------------------------------------------------------------|----------------------------------------------------|-----------------------------------------------------|
| Yes                                                                                            | Yes                                                | Yes                                                 |
| Yes                                                                                            | Yes                                                | Maybe                                               |
| No                                                                                             | Yes                                                | Yes                                                 |
| Yes                                                                                            | Yes                                                | Yes                                                 |
| Yes                                                                                            | Yes                                                | Yes                                                 |
| No                                                                                             | Yes                                                | Maybe                                               |
| Yes                                                                                            | Yes                                                | Yes                                                 |
| Yes                                                                                            | Yes                                                | Maybe                                               |
| Yes                                                                                            | Maybe                                              | Yes                                                 |
| Yes                                                                                            | Yes                                                | Yes                                                 |
| Yes                                                                                            | Maybe                                              | Yes                                                 |
| No                                                                                             | Yes                                                | Yes                                                 |
| Yes                                                                                            | Yes                                                | Yes                                                 |
| Yes                                                                                            | Maybe                                              | Yes                                                 |
| Yes                                                                                            | Yes                                                | Yes                                                 |
| Yes                                                                                            | Yes                                                | Yes                                                 |
| Yes                                                                                            | Yes                                                | Yes                                                 |
| Yes                                                                                            | Maybe                                              | Yes                                                 |
| Yes                                                                                            | Yes                                                | Yes                                                 |
| Yes                                                                                            | Maybe                                              | Yes                                                 |
| Yes                                                                                            | Yes                                                | Yes                                                 |