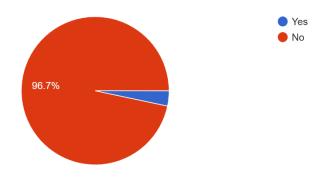

## Food Carnival'21 - Feedback

| Contact | Number |
|---------|--------|

Was there any difficulty faced by you during the entire course of the event? Do you think that the DLLE
Department has maintained it's
sanity in accordance with the
aforementioned rules and have
followed it promptly without any
loopholes?

| 9930221211 N     | lo  | Yes |
|------------------|-----|-----|
|                  |     |     |
| 9326044079 N     | lo  | Yes |
|                  |     |     |
| 8369773123 N     | 10  | No  |
| 7738237532 N     | 10  | Yes |
| - N              | 10  | Yes |
| 9324602084 N     | 10  | No  |
| 9326541747 N     | • = | Yes |
| 9321693879 N     | 10  | Yes |
| 9920906463 N     | • = | Yes |
| 8793545600 N     | • = | Yes |
| 9930012450 N     |     | No  |
| 8450935661 N     |     | Yes |
| 9867538306 N     | • = | Yes |
| 7276073151 N     | • = | Yes |
| 9930932450 N     | lo  | Yes |
|                  |     |     |
| 8355893042 N     | • = | Yes |
| 8452809056 N     | • = | Yes |
| 7303111089 Y     |     | Yes |
| 8898251707 N     | • = | Yes |
| 9820695581 N     |     | Yes |
| 9820756622 N     | • = | Yes |
| 7506362625 N     |     | Yes |
| 9920487569 N     |     | Yes |
| 9372242763 N     | • = | Yes |
| 9920915425 N     | 10  | Yes |
| 8291716030 N     | lo. | Yes |
| 7021768922 N     | • = | Yes |
| 9653465188 N     |     | Yes |
| +91 9167771500 N | • = | Yes |
| 7303044188 N     | • = | Yes |
| 1 303044 100 N   | NU  | 162 |