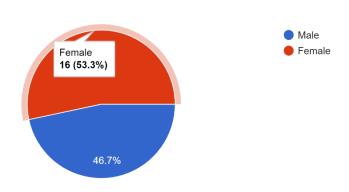

## Food Carnival'21 Feedback Analysis

30 responses

Was there any difficulty faced by you during the entire course of the event? 30 responses

Do you think that the DLLE Department has maintained it's sanity in accordance with the aforementioned rules and have followed it promptly without any loopholes?

30 responses

Were all your queries regarding the event answered in a professional way by our team? 30 responses

Would you like to be part of such an event again? 30 responses

Do you think this event relevant in current times? 30 responses